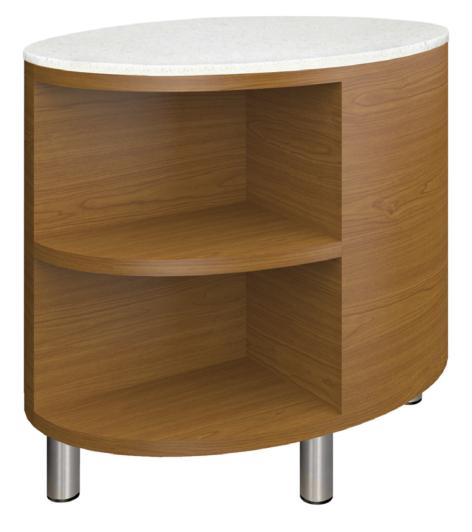

Model: DMA1BF 24W 18.25D 22H

Corian®/ Hanex®/ Krion® Top Corian®/ Hanex®/ Krion® tops, 0.5" waterfall edged, are available only on the end tables of the collection.

**Optional Kwalu Top** Available with a top made of Kwalu's proprietary material.

Optional Leg Finish Choose from 2 optional leg finishes – Kwalu Cylinder or Brushed Aluminum Cylinder.

**Optional Shelf** Available with a shelf which is optional.

**Optional Top Shape** Choose from 2 optional top shapes – Oval or Round.