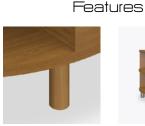

Model: DMA1BF 24W 18.25D 22H

Corian®/ Hanex®/ Krion® Top Corian®/ Hanex®/ Krion® tops, 0.5" waterfall edged, are available only on the end tables of the collection.

**Optional Kwalu Top** Available with a top made of Kwalu's proprietary material.

Optional Leg Finish Choose from 2 optional leg finishes – Kwalu Cylinder or Brushed Aluminum Cylinder.

**Optional Shelf** Available with a shelf which is optional.

**Optional Top Shape** Choose from 2 optional top shapes – Oval or Round.