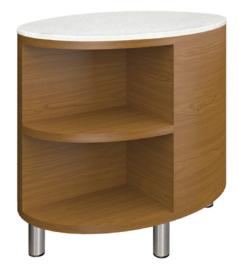

Model: DMA1BF 24W 18.25D 22H

Corian®/ Hanex®/ Krion® Top Corian®/ Hanex®/ Krion® tops, 0.5" waterfall edged, are available only on the end tables of the collection.

**Optional Kwalu Top** Available with a top made of Kwalu's proprietary material.

Optional Leg Finish Choose from 2 optional leg finishes – Kwalu Cylinder or Brushed Aluminum Cylinder.

**Optional Shelf** Available with a shelf which is optional.

**Optional Top Shape** Choose from 2 optional top shapes – Oval or Round.