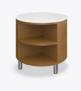

Optional Leg Finish Choose from 2 optional leg finishes – Kwalu Cylinder or Brushed Aluminum Cylinder.

**Optional Shelf** Available with a shelf which is optional.

**Optional Top Shape** Choose from 2 optional top shapes – Oval or Round.